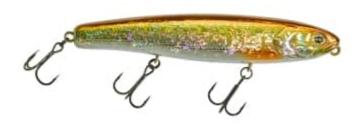

## Illex Bonnie 128 Lure 25g floating Bright Kibinago

Illex

Product number: IL-70081

Big classic in every well-assorted tackle box.

Weight: 0.025 kg

26,95 €

23,99 €\* 23,99 €

The Bonnie 128 is a great classic in every tackle box. It was developed to quickly and effectively search large water surfaces in walk the dog style. The built-in Tungsten balls sit in 4 chambers, guarantee excellent casting widths and a very special, smacking sound. The Bonnie has three recesses on its vario eyelet, which allow three different running styles when tied directly, but it can also be easily hung on a carabiner. Its ratio of buoyancy and dead weight is optimal, making it easy to run under virtually all conditions.