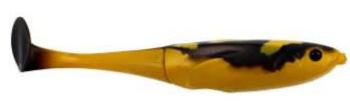

## Illex Grinch Lure 13,5cm 20g floating Triton

Illex

Product number: IL-65258

Hybrid of fish and frog.

Weight: 0.02 kg

22,90 €

19,90 €\* 19,90 €

The Grinch is a hybrid surface bait, a mix of frog and fish. The soft front part is frog, the tail with paddletail fish. When cranking the tail like wild paddles and whirls up the water intensely. The front part has a double hook, which is covered by the body so far that it does not hang in the thickest herb. Linear caught, with breaks like a real frog, or Zig Zag led - the Grinch is an absolute bringer on perch and pike. Thze Grinch comes completely mounted with hook.