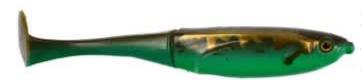

## Illex Grinch Lure 13,5cm 20g floating Cover Buggy

Illex

Product number: IL-65259

Hybrid of fish and frog.

Weight: 0.02 kg 22,90 €\* 22,90 €

The Grinch is a hybrid surface bait, a mix of frog and fish. The soft front part is frog, the tail with paddletail fish. When cranking the tail like wild paddles and whirls up the water intensely. The front part has a double hook, which is covered by the body so far that it does not hang in the thickest herb. Linear caught, with breaks like a real frog, or Zig Zag led - the Grinch is an absolute bringer on perch and pike. Thze Grinch comes completely mounted with hook.