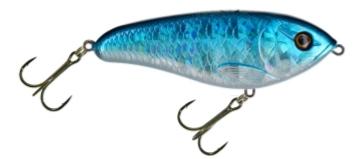

## Illex lure Dexter 120 S sinking 12cm 60g Blue Shad

Product number: IL-68122

The Dexter jerk has made a great name foir itself on the European pike circuit.

Weight: 0.06 kg 24,95 €\* 24,95 €

This bait is so easy to use whether you're a pro or a complete beginner! Great for prospecting weed beds or overhanging trees worked back slowly with plenty of pauses. The lure has a sharp rolling action on the drop that can be punctuated by sharp jerks pulling the bait back to the surface. Once you find the right action be ready for some pretty violent takes! We have fitted a 1.4mm stainless "wire thru" wire to reinforce the hooks that will handle light tropical fishing for species like tarpon, barracuda and small trevally. A special prism shaped chamber coated with grooves contains two metal beads that bounce off the prism creating a unique sound signal as well as adding a visual trigger through light refraction.