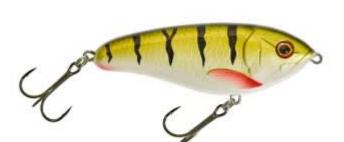

## Illex Lure Dexter 100 SS sinking 10cm 33,8g Perch

Illex

Product number: IL-67807

This bait is so easy to use whether you're a pro or a complete beginner!

Weight: 0.0338 kg 23,95 €\* 23,95 €

Great for prospecting weed beds or overhanging trees worked back slowly with plenty of pauses. The lure has a sharp rolling action on the drop that can be punctuated by sharp jerks pulling the bait back to the surface. Once you find the right action be ready for some pretty violent takes! We have fitted a 1.2mm stainless "wire thru" wire to reinforce the hooks that will handle light tropical fishing for species like tarpon, barracuda and small trevally. A special prism shaped chamber coated with grooves contains two metal beads that bounce off the prism creating unique sound signal as well as adding a visual trigger through light refraction.