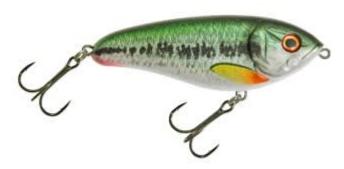

## Illex Lure Dexter 100 SS sinking 10cm 33,8g Black Bass

This bait is so easy to use whether you're a pro or a complete beginner!

Weight: 0.0338 kg 23,95 €\* 23,95 €

Great for prospecting weed beds or overhanging trees worked back slowly with plenty of pauses. The lure has a sharp rolling action on the drop that can be punctuated by sharp jerks pulling the bait back to the surface. Once you find the right action be ready for some pretty violent takes! We have fitted a 1.2mm stainless "wire thru" wire to reinforce the hooks that will handle light tropical fishing for species like tarpon, barracuda and small trevally. A special prism shaped chamber coated with grooves contains two metal beads that bounce off the prism creating unique sound signal as well as adding a visual trigger through light refraction.