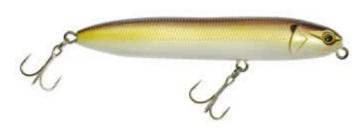

## Illex Lure Chatter Beast 90 Chartreuse Shad

Product number: IL-68158

Be in no doubt that our new 90mm Chatter beast is as noisy and attractive as its bigger brothers.

Weight: 0.0125 kg

19,95 €

17,99 €\* 17,99 €

The unique attraction of this surface stickbait comes from two metal beads that are held in a specially designed clear prism cavity. The beads bounce of the multiple grooves in the cavity creating deep vibrations and plenty of visual attraction as light bonces off the prism. This double attraction of light and sound will provoke instinctive takes from perch, sea bass, black bass, asp and pike. Great bait for creating some surface commotion!