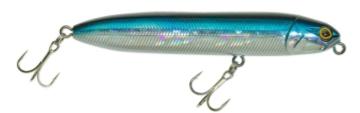

## Illex Lure Chatter Beast 90 Blue Shad

Illex

Product number: IL-68154

Be in no doubt that our new 90mm Chatter beast is as noisy and attractive as its bigger brothers.

Weight: 0.0125 kg

17,95 €

16,19 €\* 16,19 €

The unique attraction of this surface stickbait comes from two metal beads that are held in a specially designed clear prism cavity. The beads bounce of the multiple grooves in the cavity creating deep vibrations and plenty of visual attraction as light bonces off the prism. This double attraction of light and sound will provoke instinctive takes from perch, sea bass, black bass, asp and pike. Great bait for creating some surface commotion!