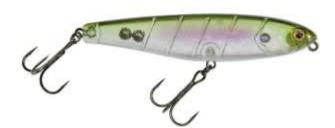

## Illex Lure Bonnie 95 HL Ghost Smelt

Illex

Product number: IL-56982 Weight: 0.0125 kg 25,95 € 23,39 €\* 23,39 €

The Bonnie is designed to cover large areas of water quickly and easily locate fish. Equipped with tungsten beads that aid long accurate casting plus give off an unusual and seductive noise attraction in the water. This lure is fitted with the triple eye attachment system that lets you change depth simply by changing the eye the lure is attached to. Ta get an action as close as possible to wooden lures, the body is divided into 4 separate chambers.