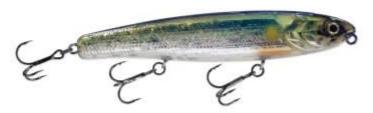

## Illex Lure Bonnie 128 NF AYU Topwater

Illex

Product number: IL-94257 Weight: 0.025 kg <del>26,95 €</del> 23,99 €\* 23,99 €

The Bonnie is designed to cover large areas of water quickly and easily locate fish. Equipped with tungsten beads that aid long accurate casting plus give off an unusual and seductive noise attraction in the water. This lure is fitted with the triple eye attachment system that lets you change depth simply by changing the eye the lure is attached to. Ta get an action as close as possible to wooden lures, the body is divided into 4 separate chambers.

- Depth: Surface
- Model: Floating
- Length: 12,8 cm 5 inches
- Weight: 12,5 g 0,88 oz

\* incl. tax, plus shipping