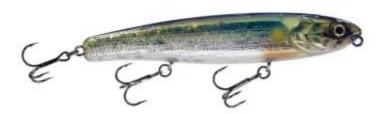

## Illex Lure Bonnie 128 NF AYU Topwater

Illex

Product number: IL-94257 Weight: 0.025 kg 26,95 € 23,99 €\* 23,99 €

The Bonnie is designed to cover large areas of water quickly and easily locate fish. Equipped with tungsten beads that aid long accurate casting plus give off an unusual and seductive noise attraction in the water. This lure is fitted with the triple eye attachment system that lets you change depth simply by changing the eye the lure is attached to. Ta get an action as close as possible to wooden lures, the body is divided into 4 separate chambers.

Depth: SurfaceModel: Floating

Length: 12,8 cm - 5 inchesWeight: 12,5 g - 0,88 oz

\* incl. tax, plus shipping