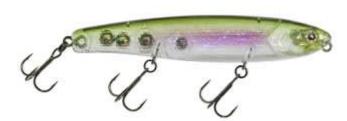

## Illex Lure Bonnie 128 HL Ghost Smelt

Illex

Product number: IL-57089 Weight: 0.025 kg 26,95 € 23,99 €\* 23,99 €

The Bonnie is designed to cover large areas of water quickly and easily locate fish. Equipped with tungsten beads that aid long accurate casting plus give off an unusual and seductive noise attraction in the water. This lure is fitted with the triple eye attachment system that lets you change depth simply by changing the eye the lure is attached to. Ta get an action as close as possible to wooden lures, the body is divided into 4 separate chambers.