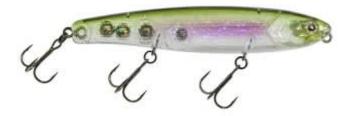

## **Illex Lure Bonnie 128 HL Ghost Smelt**

Illex

Product number: IL-57089 Weight: 0.025 kg <del>26,95 €</del> 23,99 €\* 23,99 €

The Bonnie is designed to cover large areas of water quickly and easily locate fish. Equipped with tungsten beads that aid long accurate casting plus give off an unusual and seductive noise attraction in the water. This lure is fitted with the triple eye attachment system that lets you change depth simply by changing the eye the lure is attached to. Ta get an action as close as possible to wooden lures, the body is divided into 4 separate chambers.

- Depth: Surface
- Model: Floating
- Length: 12,8 cm 5 inches
- Weight: 12,5 g 0,88 oz

\* incl. tax, plus shipping