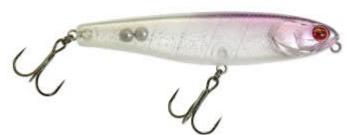

## Illex Bonnie 95 Lure 12,5g floating Snow Sorceress

Illex

Product number: IL-67718

Big classic in every well-assorted tackle box.

Weight: 0.0125 kg 25,95 € 23,39 €\* 23,39 €

The Bonnie 95 is a great classic in every tackle box. It was developed to quickly and effectively search large water surfaces in walk the dog style. The built-in Tungsten balls sit in 4 chambers, guarantee excellent casting widths and a very special, smacking sound. The Bonnie has three recesses on its vario eyelet, which allow three different running styles when tied directly, but it can also be easily hung on a carabiner. Its ratio of buoyancy and dead weight is optimal, making it easy to run under virtually all conditions.