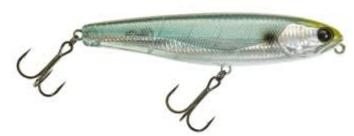

## Illex Bonnie 95 Lure 12,5g floating Secret Sprat

Illex

Product number: IL-67719

Big classic in every well-assorted tackle box.

Weight: 0.0125 kg

25,95 €

23,39 €\* 23,39 €

The Bonnie 95 is a great classic in every tackle box. It was developed to quickly and effectively search large water surfaces in walk the dog style. The built-in Tungsten balls sit in 4 chambers, guarantee excellent casting widths and a very special, smacking sound. The Bonnie has three recesses on its vario eyelet, which allow three different running styles when tied directly, but it can also be easily hung on a carabiner. Its ratio of buoyancy and dead weight is optimal, making it easy to run under virtually all conditions.