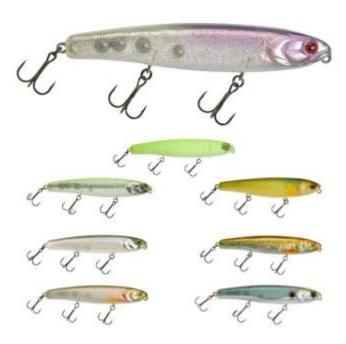

## Illex Bonnie 128 Lure 25g floating

Illex

Product number: IL-BNN128-F

Big classic in every well-assorted tackle box.

23,99 €\* 23,99 €

The Bonnie 128 is a great classic in every tackle box. It was developed to quickly and effectively search large water surfaces in walk the dog style. The built-in Tungsten balls sit in 4 chambers, guarantee excellent casting widths and a very special, smacking sound. The Bonnie has three recesses on its vario eyelet, which allow three different running styles when tied directly, but it can also be easily hung on a carabiner. Its ratio of buoyancy and dead weight is optimal, making it easy to run under virtually all conditions.