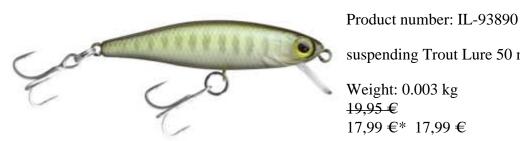

## Illex Lure Tiny Fry 50 SP Native Brown Trout

Illex

suspending Trout Lure 50 mm

Weight: 0.003 kg

19,95 €

17,99 €\* 17,99 €

The tiny fry was design to give of strong vibrations to a crankbait. Its great attraction lies mainly in the powerful wriggling of the lure. Easy to use twitching or jerking, it imitates perfectly a panic-stricken fry. The sides of the lure will flash on the slightest rod movement without the lure jerking off course. Its unique body shape makes the Tiny Fry an excellent bait for holding steady in a flow.