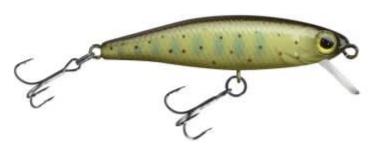

## Illex Lure Tiny Fry 38 SP Truitelle trout

Product number: IL-85758 Weight: 0.0015 kg

18,95 €

16,99 €\* 16,99 €

The tiny fry was design to give of strong vibrations to a crankbait. Its great attraction lies mainly in the powerful wriggling of the lure. Easy to use twitching or jerking, it imitates perfectly a panic-stricken fry. The sides of the lure will flash on the slightest rod movement without the lure jerking off course. Its unique body shape makes the Tiny Fry an excellent bait for holding steady in a flow.

Depth: 0,1 m - 0,5 mModel: Suspending

Length: 3,8 cm - 1.5 inches
Weight: 1,5 g - 0,05 oz

\* incl. tax, plus shipping