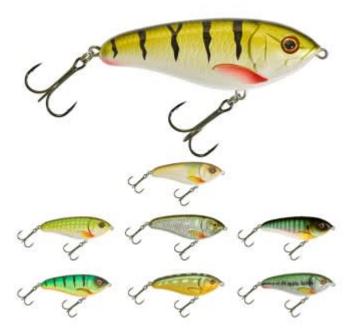

## Illex Lure Dexter 100 SS sinking 10cm 33,8g

Illex

Product number: IL-DXT100SS

This bait is so easy to use whether you're a pro or a complete beginner!

23,95 €\* 23,95 €

Great for prospecting weed beds or overhanging trees worked back slowly with plenty of pauses. The lure has a sharp rolling action on the drop that can be punctuated by sharp jerks pulling the bait back to the surface. Once you find the right action be ready for some pretty violent takes! We have fitted a 1.2mm stainless "wire thru" wire to reinforce the hooks that will handle light tropical fishing for species like tarpon, barracuda and small trevally. A special prism shaped chamber coated with grooves contains two metal beads that bounce off the prism creating unique sound signal as well as adding a visual trigger through light refraction.