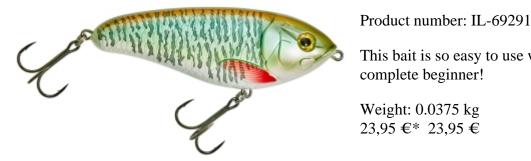

## Illex Lure Dexter 100 S sinking 10cm 37,5g Musky

This bait is so easy to use whether you're a pro or a

complete beginner!

Weight: 0.0375 kg 23,95 €\* 23,95 €

Great for prospecting weed beds or overhanging trees worked back slowly with plenty of pauses. The lure has a sharp rolling action on the drop that can be punctuated by sharp jerks pulling the bait back to the surface. Once you find the right action be ready for some pretty violent takes! We have fitted a 1.2mm stainless "wire thru" wire to reinforce the hooks that will handle light tropical fishing for species like tarpon, barracuda and small trevally. A special prism shaped chamber coated with grooves contains two metal beads that bounce off the prism creating unique sound signal as well as adding a visual trigger through light refraction.