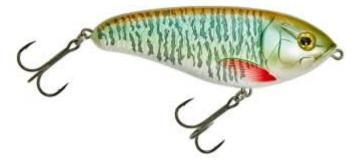

## Illex Lure Dexter 100 S sinking 10cm 37,5g Musky

Product number: IL-69291

This bait is so easy to use whether you're a pro or a complete beginner!

Weight: 0.0375 kg 23,95 €\* 23,95 €

Great for prospecting weed beds or overhanging trees worked back slowly with plenty of pauses. The lure has a sharp rolling action on the drop that can be punctuated by sharp jerks pulling the bait back to the surface. Once you find the right action be ready for some pretty violent takes! We have fitted a 1.2mm stainless "wire thru" wire to reinforce the hooks that will handle light tropical fishing for species like tarpon, barracuda and small trevally. A special prism shaped chamber coated with grooves contains two metal beads that bounce off the prism creating unique sound signal as well as adding a visual trigger through light refraction.