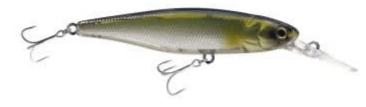

## **Illex Lure DD Squirrel 79 SP SG AYU**

Illex

Product number: IL-94018 Weight: 0.0115 kg 24,95 € 22,49 €\* 22,49 €

Illex Deep Diver Squirrel 79. The deep diver Squirrel is the long billed version of the Squirrel. When this Longbill Minnow reaches its optimum depth it will start staggering on every rod movement flashing just like a dying fry. Not only you can work it classically like a regular crankbait on a steady retrieve, you can also try a "kick back jerk" keeping your rod tip high while jerking on a slack line.