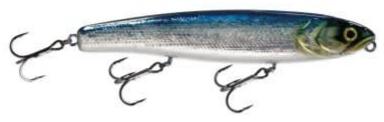

## Illex Lure Bonnie 128 Shine Katana Topwater

Illex

Product number: IL-93782 Weight: 0.025 kg <del>26,95 €</del> 23,99 €\* 23,99 €

The Bonnie is designed to cover large areas of water quickly and easily locate fish. Equipped with tungsten beads that aid long accurate casting plus give off an unusual and seductive noise attraction in the water. This lure is fitted with the triple eye attachment system that lets you change depth simply by changing the eye the lure is attached to. Ta get an action as close as possible to wooden lures, the body is divided into 4 separate chambers.