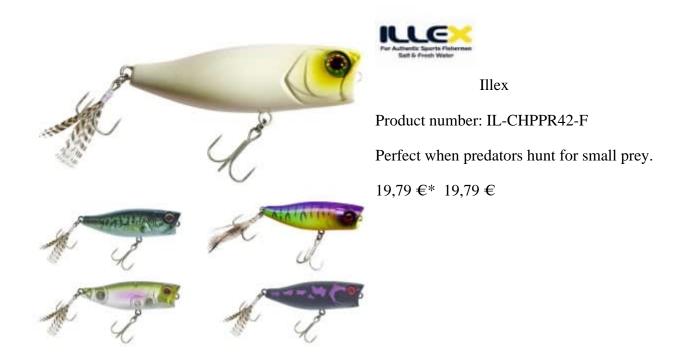

## Illex Chubby Popper 42 Lure 3,3g floating

This little Popper is another representative of the successful Chubby family. Simply great, when predators are hunting for small prey (larvae, amphibians or small prey fish). Compact and well proportioned, this bait can be dreamily cast thanks to the internal weight. The Chubby Popper has an incredible walk the dog action, splashes and pops like a big on request! Every popper should show perfect posture when stopping. To mimic the look of the tail of a prey fish or insect wings, this bait is equipped with a so-called Featherhook. Even the most shy chubs and smallpigs fall for it.