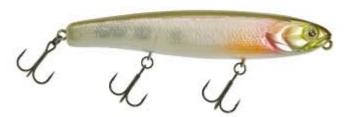

## Illex Bonnie 128 Lure 25g floating Secret Wakasagi

Illex

Product number: IL-70080

Big classic in every well-assorted tackle box.

Weight: 0.025 kg

26,95 €

23,99 €\* 23,99 €

The Bonnie 128 is a great classic in every tackle box. It was developed to quickly and effectively search large water surfaces in walk the dog style. The built-in Tungsten balls sit in 4 chambers, guarantee excellent casting widths and a very special, smacking sound. The Bonnie has three recesses on its vario eyelet, which allow three different running styles when tied directly, but it can also be easily hung on a carabiner. Its ratio of buoyancy and dead weight is optimal, making it easy to run under virtually all conditions.