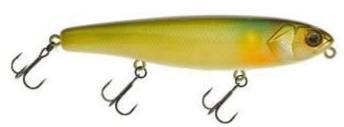

## Illex Bonnie 128 Lure 25g floating Kisyu Ayu

Illex

Product number: IL-93419

Big classic in every well-assorted tackle box.

Weight: 0.025 kg

26,95 €

23,99 €\* 23,99 €

The Bonnie 128 is a great classic in every tackle box. It was developed to quickly and effectively search large water surfaces in walk the dog style. The built-in Tungsten balls sit in 4 chambers, guarantee excellent casting widths and a very special, smacking sound. The Bonnie has three recesses on its vario eyelet, which allow three different running styles when tied directly, but it can also be easily hung on a carabiner. Its ratio of buoyancy and dead weight is optimal, making it easy to run under virtually all conditions.