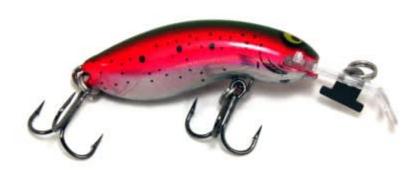

## **Halco Sorcerer lure Rainbow Trout H60**

Halco

Product number: HC-SOXX-H60

Extra: replaceable lip

0,00 €\* 0,00 €

The sturdy Sorcerer works equally well as a trolling and casting lure. Thanks to the exchangeable diving blade, the wobbler can be used in very different water depths. Characteristic is the shaky run in combination with the rocking of the whole body (body roll).

Halco diving vanes are made from the same material that is used in the production of bulletproof glass. This is what makes them so extremely resilient! Thanks to the clever mechanism, the diving scoop can be changed in seconds on some models and still holds bombproof. With different diving vanes, the lure can then be fished at different water depths.