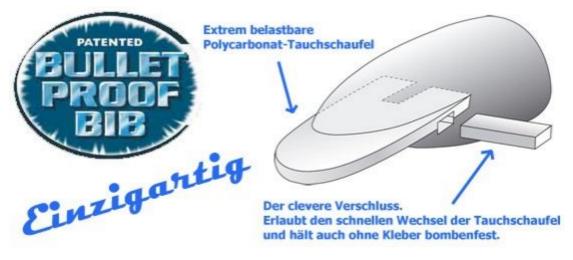

Halco diving vanes are made from the same material that is used in the production of bulletproof glass. This is what makes them so extremely resilient! Thanks to the clever mechanism, the diving scoop can be changed in seconds on some models and still holds bombproof. With different diving vanes, the lure can then be fished at different water depths.