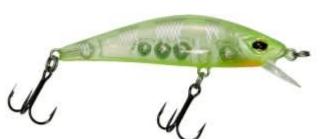

## **Gunki Lure Gamera 63 HW Snow Chart**

Gunki

Product number: GU-27920

Minnow Series Gamera Lure of Gunki

Weight: 0.0064 kg

9,50€

7,90 €\* 7,90 €

## Gunki Lure Gamera 63 HW Snow Chart

The bigger brother of the GAMMERA 50 HW has all the same technical characteristics but is designed to imitate a larger prey. Perfectly balanced and designed to be worked steadily through strong currents vibrating constantly to stay auttractive and provocative. This heavy weight version (HW) has a straighter body profile and a low centre of gravity to maximise its stability in really fast flows. The extra weight will also help you fish deeper river sections when trout are posted deep. The large lip has been carefully angled to get the balance between stability in fast flows and lively darting when twitched just right. If you fish on bigger, faster rivers this is the lure for you!