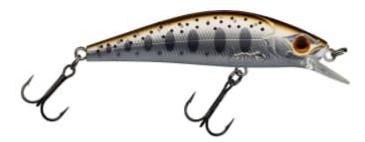

## **Gunki Gamera 78SHW Lure Sight Trout**

Gunki

Product number: IL-81051

Super heavy weight (SHW) fast sinking version of our famous GAMERA.

Weight: 0.0106 kg

11,50 €

9,89 €\* 9,89 €

Compact body design to get down and explore strong flows and deep water. The extra density and body shape create a distinctive flutter on the drop and the flat sides give plenty of resistance when twitched and jerked and reflect light attractively. This is the perfect lure for carefully covering a swim working with the current to provoke takes. The Gamera 78 SHW is silent and sure to interest big trout. Easy to cast accurately at distance which should appeal to anglers after big asp as well!