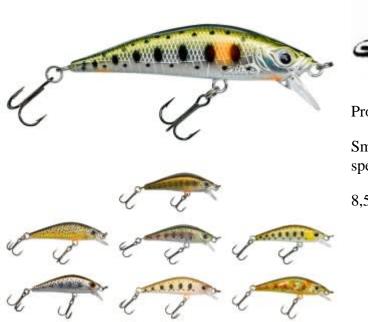

## Gunki Gamera 39HW Lure

Gunki

Product number: GU-GAM-39HW

Smaller version of the GAMERA HW designed specifically for flowing water.

8,59 €\* 8,59 €

Slim line body profile and low centre of gravity help keep this lure stable in a flow. We have worked on the body density so it is heavy enough to work round likely fish holding holes without compromising natural movement. The lip has a fairly tight angle on it that again strikes the right balance between stability and energy when twitching. The Gamera 39 HW is a must-have lure for fishing downstream in shallow water or simply downsizing when bites get difficult.