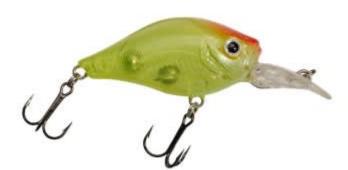

## **Gunki Lure Gigan 39 F Spot Chart**

Gunki

Product number: GU-25099

Crankbait Series Gigan Lure of Gunki

Weight: 0.005 kg

8,50 €

6,50 €\* 6,50 €

## Gunki Lure Gigan 39 F Spot Chart

Shallow crankbait that can be fished up to 60 cm deep is ideal for covering large amounts of water looking for surface and sub-surface feeding predators. Fitted with a curved lip that will dive immediately the moment you start retrieving. This lure is ideal for slow floating retrieves working the lure back at different speeds and alternating this with frequent pauses. Internal weight transfer guarantees great casting performance.