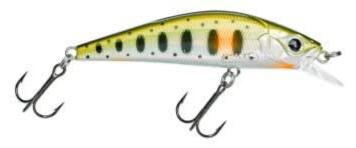

## **Gunki Gamera 78SHW Lure Spot Green Trout**

Gunki

Product number: IL-38200

Super heavy weight (SHW) fast sinking version of our famous GAMERA.

Weight: 0.0106 kg

11,50 €

9,89 €\* 9,89 €

Compact body design to get down and explore strong flows and deep water. The extra density and body shape create a distinctive flutter on the drop and the flat sides give plenty of resistance when twitched and jerked and reflect light attractively. This is the perfect lure for carefully covering a swim working with the current to provoke takes. The Gamera 78 SHW is silent and sure to interest big trout. Easy to cast accurately at distance which should appeal to anglers after big asp as well!