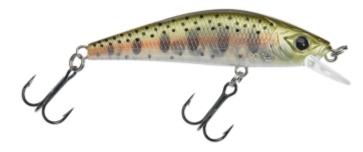

## **Gunki Gamera 63HW Lure Smolt**

Gunki

Product number: IL-34455

The bigger brother of the GAMMERA 50 HW has all the same technical characteristics but is designed to imitate a larger prey.

Weight: 0.0064 kg <del>9,95 €</del> 8,99 €\* 8,99 €

Perfectly balanced and designed to be worked steadily through strong currents vibrating constantly to stay attractive and provocative. This heavy weight version (HW) has a straight body profile and a low centre of gravity to maximise stability in really fast flows. The extra weight will also help you fish deeper river sections for bigger trout. The large lip has been carefully angled to get the balance right between stability in fast flows and lively darting when twitched. If you fish on bigger, faster rivers this is the lure for you!