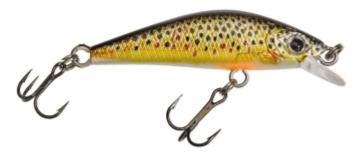

## **Gunki Gamera 63HW Lure Fario**

Gunki

Product number: IL-27831

The bigger brother of the GAMMERA 50 HW has all the same technical characteristics but is designed to imitate a larger prey.

Weight: 0.0064 kg

11,50 €

10,39 €\* 10,39 €

Perfectly balanced and designed to be worked steadily through strong currents vibrating constantly to stay attractive and provocative. This heavy weight version (HW) has a straight body profile and a low centre of gravity to maximise stability in really fast flows. The extra weight will also help you fish deeper river sections for bigger trout. The large lip has been carefully angled to get the balance right between stability in fast flows and lively darting when twitched. If you fish on bigger, faster rivers this is the lure for you!