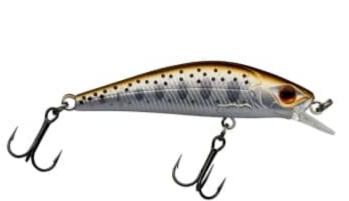

## **Gunki Gamera 54SHW Lure Sight Trout**

Gunki

Product number: IL-80962

Super heavy weight (SHW) fast sinking version of our famous GAMERA.

Weight: 0.0045 kg <del>11,50 €</del> 10,39 €\* 10,39 €

Compact body design to get down and explore strong flows and deep water. The extra density and body shape create a distinctive flutter on the drop and the flat sides give plenty of resistance when twitched and jerked and reflect light attractively. This is the perfect lure for carefully covering a swim working with the current to provoke takes. Great casting accuracy. Silent lure.