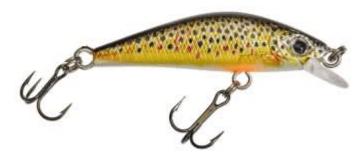

## **Gunki Gamera 50HW Lure Fario**

Product number: IL-27197

The GAMMERA 50 HW is perfectly balanced and designed to be worked steadily through strong currents vibrating constantly to stay attractive and provocative.

Weight: 0.0035 kg

11,50 €

10,35 €\* 10,35 €

This heavy weight version (HW) has a straight body profile and a low centre of gravity to maximise its stability in really fast flows. The extra weight will also helps fish deeper river sections for bigger trout. The large lip has been carefully angled to get the balance between stability in fast flows and lively darting when twitched just right. If you fish on bigger, faster rivers this is the lure for you!