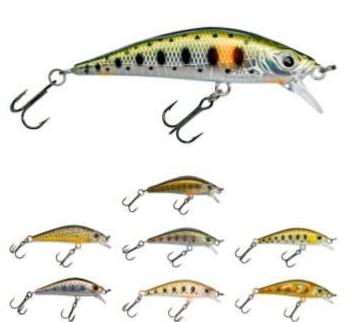

## **Gunki Gamera 39HW Lure**

Gunki

Product number: GU-GAM-39HW

Smaller version of the GAMERA HW designed specifically for flowing water.

8,59 €\* 8,59 €

Slim line body profile and low centre of gravity help keep this lure stable in a flow. We have worked on the body density so it is heavy enough to work round likely fish holding holes without compromising natural movement. The lip has a fairly tight angle on it that again strikes the right balance between stability and energy when twitching. The Gamera 39 HW is a must-have lure for fishing downstream in shallow water or simply downsizing when bites get difficult.