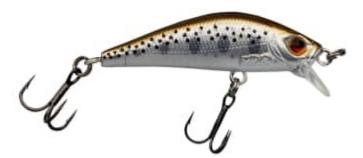

## **Gunki Gamera 39HW Lure Sight Trout**

Gunki

Product number: IL-41801

Smaller version of the GAMERA HW designed specifically for flowing water.

Weight: 0.0019 kg

9,95 €

8,59 €\* 8,59 €

Slim line body profile and low centre of gravity help keep this lure stable in a flow. We have worked on the body density so it is heavy enough to work round likely fish holding holes without compromising natural movement. The lip has a fairly tight angle on it that again strikes the right balance between stability and energy when twitching. The Gamera 39 HW is a must-have lure for fishing downstream in shallow water or simply downsizing when bites get difficult.