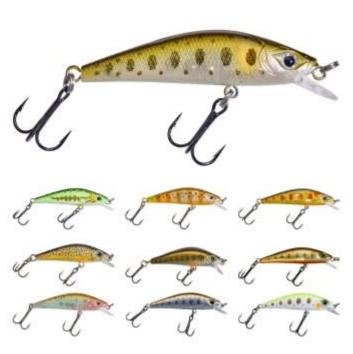

## **Gunki Gamera 50HW Lure**

Gunki

Product number: GU-GAM-50HW

The GAMMERA 50 HW is perfectly balanced and designed to be worked steadily through strong currents vibrating constantly to stay attractive and provocative.

from 8,99 €\* 8,99 €

This heavy weight version (HW) has a straight body profile and a low centre of gravity to maximise its stability in really fast flows. The extra weight will also helps fish deeper river sections for bigger trout. The large lip has been carefully angled to get the balance between stability in fast flows and lively darting when twitched just right. If you fish on bigger, faster rivers this is the lure for you!