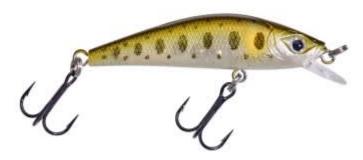

## **Gunki Gamera 50HW Lure Trout Ayu**

Product number: IL-69598

The GAMMERA 50 HW is perfectly balanced and designed to be worked steadily through strong currents vibrating constantly to stay attractive and provocative.

Weight: 0.0035 kg

9,95€

8,99 €\* 8,99 €

This heavy weight version (HW) has a straight body profile and a low centre of gravity to maximise its stability in really fast flows. The extra weight will also helps fish deeper river sections for bigger trout. The large lip has been carefully angled to get the balance between stability in fast flows and lively darting when twitched just right. If you fish on bigger, faster rivers this is the lure for you!