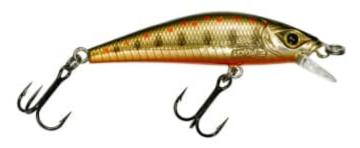

## **Gunki Gamera 50HW Lure Copper Trout**

Gunki

Product number: IL-27216

The GAMMERA 50 HW is perfectly balanced and designed to be worked steadily through strong currents vibrating constantly to stay attractive and provocative.

Weight: 0.0035 kg

9,95€

8,99 €\* 8,99 €

This heavy weight version (HW) has a straight body profile and a low centre of gravity to maximise its stability in really fast flows. The extra weight will also helps fish deeper river sections for bigger trout. The large lip has been carefully angled to get the balance between stability in fast flows and lively darting when twitched just right. If you fish on bigger, faster rivers this is the lure for you!