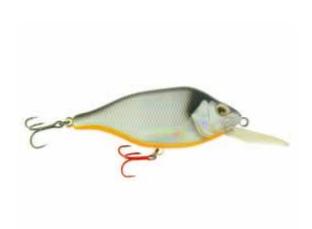

## Fox Rage Lure Hitcher 100DR Crank & Eamp; Troll silver baitfish 10cm 35g

Product number: NHL327 Weight: 0.035 kg 14,59 € 12,59 €\* 12,59 €

## FOX RAGE LURE HITCHER 100DR CRANK & TROLL

The perch is the number one prey fish of many big predators and was the inspiration behind the development of this hardbait. The distinctive shape of a perch gives the Hitcher the typical humpback, slightly compact body.

Lures with the DR logo are "Deep Runners". They have a large horizontal diving lip with a slight inclination. These lures will always dive very fast up to 3 to 5 meters. Ideal for deeper waters or when the predators are right on the bottom.