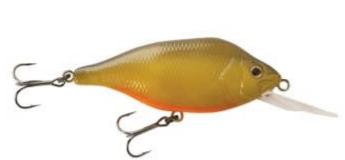

## FOX RAGE LURE HITCHER 100DR CRANK & TROLL

The perch is the number one prey fish of many big predators and was the inspiration behind the development of this hardbait. The distinctive shape of a perch gives the Hitcher the typical humpback, slightly compact body.

The one-piece deep runner is suited to both trolling and casting. With a steady retrieve it staggers slightly to the side and the steel balls in the belly produce a fish-attracting rattle. With its low frequency, smooth running and the uneven showing of its flanks, the lure imitates an easy prey. It resembles a battered prey fish and is available in 'natural' prey fish colours and also brighter colours.

Lures with the DR logo are "Deep Runners". They have a large horizontal diving lip with a slight inclination. These lures will always dive very fast up to 3.5 meters. Ideal for deeper waters or when the predators are right on the bottom.

- An ideal hardbait for all predators
- Perfect for deeper water situations
- Designed to mimic an injured perch
- Can be cast or trolled
- Comes equipped with strong power point trebles
- 10cm in length
- Deep runner available in standard and jointed