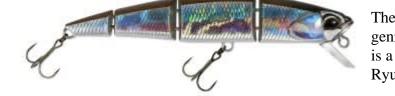

## Duo International Spearhead Ryuki Quattro Lure Wakasagi | 7cm

Product number: DUO-10457

The original Ryuki was a revolutionary product in its genre when it was first introduced. This new model is a revolutionary step forward that expands the Ryuki lure line up in a new direction.

Weight: 0.0057 kg 23,99 €\* 23,99 €

The Spearhead Ryuki Quattro pushes the boundaries of fluid movement in the water. It does this through an innovative design made up of four pieces and three joints. The three joints of the four-part body will enact a mesmerizing movement that will attract the attention of a wide range of species.

As the original Ryuki found many uses as a lure for many kinds of species, the new Spearhead Ryuki Quattro will also find a wide application beyond trout fishing As the use of jointed lures increases in trout fishing, Spearhead Ryuki is here with a product to lead the way with the new Quattro!