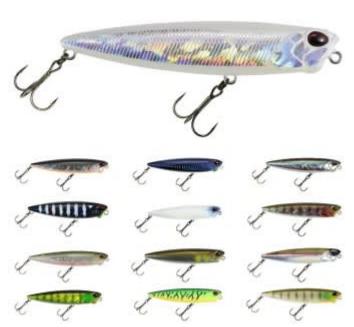

## **Duo Realis Pencil Lure 85 F**

national Duo International

Product number: DUO-RLSP-85F

With the side-to-side dog-walking action inherited from the 110, the pencil 85 will produce a tighter action compared to its predecessor.

0,00 €\* 0,00 €

With the original 110mm on the market, which was easily controlled to dog-walk by any angler, we have added a model with more emphasis on the "bite". In addition to the original characteristics of its castability, action and the sphere protruding from its face to improve the rotational performance, a smaller dog-walking action has been added to its values. It will not only be effective in searching a vast area, but will also produce you results in high pressure fields where a tighter approach is required.

## **Technical Details**

- Casting Performance: The design of the body form and positioning of the tail hook-eye, reduces the air resistance allowing a stable flight posture. This results in greater casting distance without being affected by wind or casting styles.
- Action Performance: With its swing design, it stages a brisk and compact "dog-walking" action.
- Splash & Diving Action: By retrieving the line slag stronger than usual when the lure reaches the highest point during the "dog-walking", the lure splashes the water forward while diving.
- Two Knock Rattle System: By retrieving the line slag stronger than usual when the lure reaches the highest point during the "dog-walking", the lure splashes the water forward while diving.