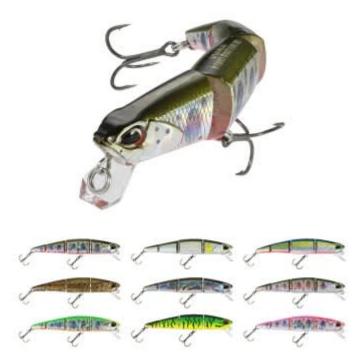

## Duo International Spearhead Ryuki Quattro Lure

Product number: DUO-SRQ

The original Ryuki was a revolutionary product in its genre when it was first introduced. This new model is a revolutionary step forward that expands the Ryuki lure line up in a new direction.

from 23,99 €\* 23,99 €

The Spearhead Ryuki Quattro pushes the boundaries of fluid movement in the water. It does this through an innovative design made up of four pieces and three joints. The three joints of the four-part body will enact a mesmerizing movement that will attract the attention of a wide range of species.

As the original Ryuki found many uses as a lure for many kinds of species, the new Spearhead Ryuki Quattro will also find a wide application beyond trout fishing As the use of jointed lures increases in trout fishing, Spearhead Ryuki is here with a product to lead the way with the new Quattro!