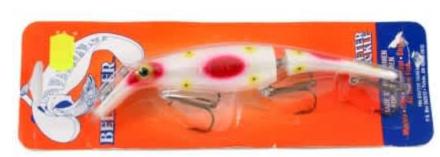

## Believer lure crankbait jointed white red 20cm

Drifter Tackle Product number: 825J

Top lure

24,99 €\* 24,99 €

The first strike from a huge Muskie or Northern Pike will make you a believer in this lure. The Believer is designed to attract big-hitting fish, no matter if you're casting or trolling. This double-eye, dual-level diving lure is hollow on the inside and constructed with hard plastic to take savage strikes season after season.

The Believer is one of the most versatile lures available today. Its unique shape and design, combined with a deep and shallow eyelet, allow this bait to be fished from the surface down to depths of 18' - 20' Retrieve it slowly as a surface bait over thick vegetation; work it as a jerk bait or twitch bait over and through emerging weed growth. Cast and deep troll it into rocks, timber and heavy cover as a crankbait.

The name speakes for itself, and for over 25 years the Believer has and continues to consistently product RECORD CATCHES for anglers from around the world. It's unique and erractic action which we refer to as "CONSTRUCTIVE CHAOS" triggers strikes from trophy predators who have seen everything!