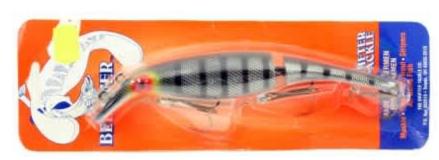

## Believer lure crankbait jointed black sucker 20cm

Drifter Tackle Product number: 808J

Top lure

24,99 €\* 24,99 €

The first strike from a huge Muskie or Northern Pike will make you a believer in this lure. The Believer is designed to attract big-hitting fish, no matter if you're casting or trolling. This double-eye, dual-level diving lure is hollow on the inside and constructed with hard plastic to take savage strikes season after season.

The Believer is one of the most versatile lures available today. Its unique shape and design, combined with a deep and shallow eyelet, allow this bait to be fished from the surface down to depths of 18' - 20' Retrieve it slowly as a surface bait over thick vegetation; work it as a jerk bait or twitch bait over and through emerging weed growth. Cast and deep troll it into rocks, timber and heavy cover as a crankbait.

The name speakes for itself, and for over 25 years the Believer has and continues to consistently product RECORD CATCHES for anglers from around the world. It's unique and erractic action which we refer to as "CONSTRUCTIVE CHAOS" triggers strikes from trophy predators who have seen everything!