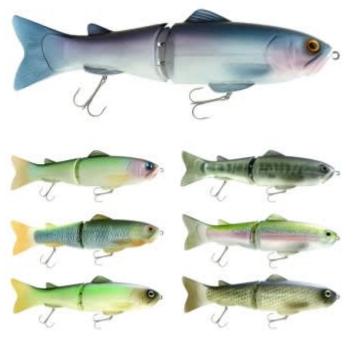

## Deps New Slide Swimmer 250 SS Swimbait

Deps

Product number: DS-NSS250

High quality swimbait specially designed for big fish hunting.

114,99 €\* 114,99 €

A magnum bait of the highest order for huge bass. The "new Slide Swimmer 250" is a magnum-sized big bait developed exclusively for catching huge fish. The soft shell and ABS hollow core composite body creates a realistic wave action, and the massive 250mm body gives off tremendous fish attracting power, allowing you to target and catch the record class of fish that live in that area of water, for a different dimension of monster hunting. The new Slide Swimmer 250 has a realistic action that meanders through the mid-range and reacts quickly to rapid rod action to trigger reaction bites.

LENGT: 250mmWEIGHT: 6.2oz

• TYPE: SLOW SINKING model

\* incl. tax, plus shipping