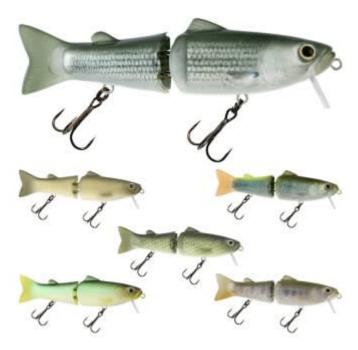

## **Deps New Silent Killer 115 lure Swimbait**

Deps

Product number: DS-NSK-115

Extremely realistic artificial lure for hunting especially black bass.

41,99 €\* 41,99 €

The "Silent Killer" has an excellent and realistic shape that matches the size of a baitfish in any field, brings fish eaters lurking in cover to bite without being uncomfortable. This jointed lure has a size of 115 mm. The body is encased in a soft shell and has a hollow core of ABS resin that gives the lure a high, crisp cranking action with high buoyancy so you can attack cover like a shallow crank. The lure can also be used for dead-sticking, surface trolling and scouting up dying baitfish to get them to bite.

Length: 115mmWeight: 20g

• Swimming behaviour: floating

<sup>\*</sup> incl. tax, plus shipping